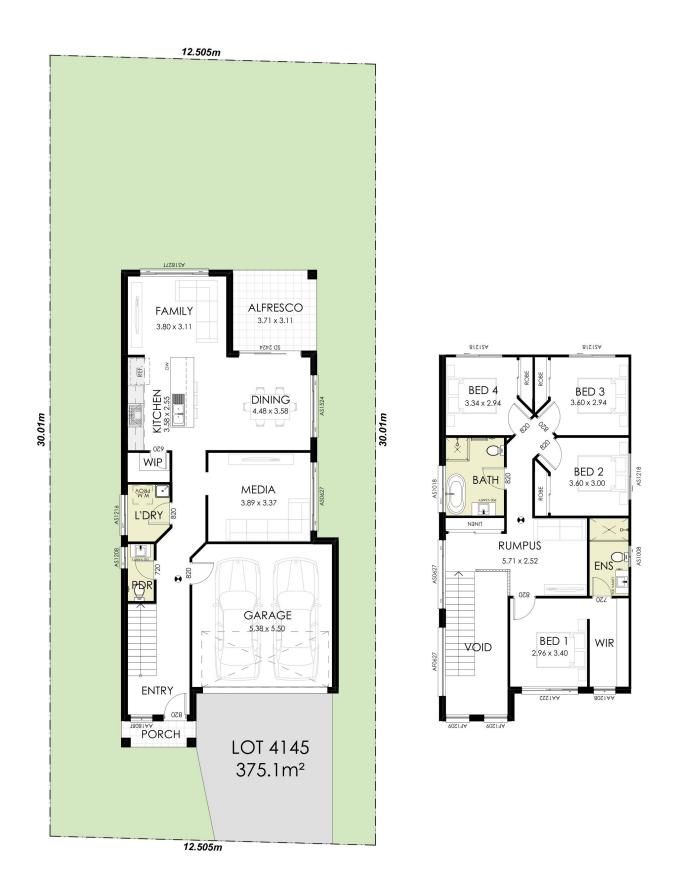

## Lot 4145 Hillcroft, Claymore

Block Size: 375.1m<sup>2</sup>

## Soho 25 | Classic Facade