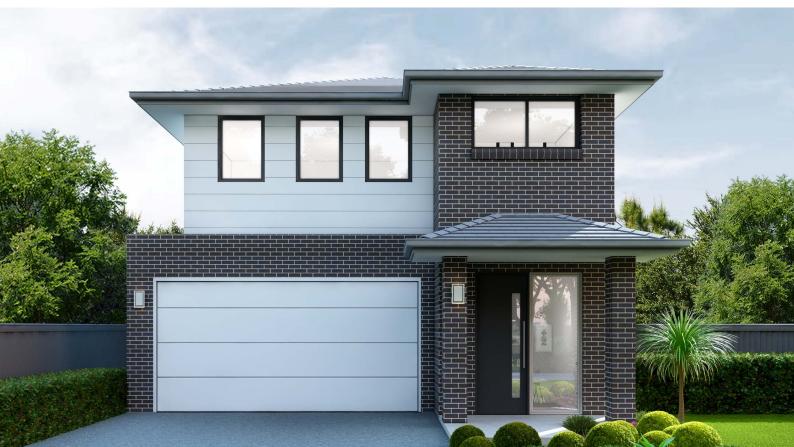

# **Fixed Price** House and Land Package



## Lot 4145 Hillcroft, Claymore

Block Size: 375.1m<sup>2</sup>

### Package Price **\$1,034,70**0

House Price \$489,700| Land Price \$545,000

## Soho 25 | Classic Facade

### Package Inclusions

- 2.7m high ceilings to ground floor
- 20mm square edge stone benchtops from our Freedom range
- Tiles to main floor areas from our Freedom range
- Wall hung vanities from our Freedom range
- Tiled kitchen splashback from our Freedom range



- Frameless mirror to all vanities
- 8 x Downlights to living areas
- Free upgrade to a Daikin 2 Zone, 8 outlet ducted air-conditioning system

IMPORTANT NOTICE: Images in this brochure, homes on display and floor plans are only a guide. All measurements are approximate only. For detailed home and façade pricing and specific drawings to suit your property