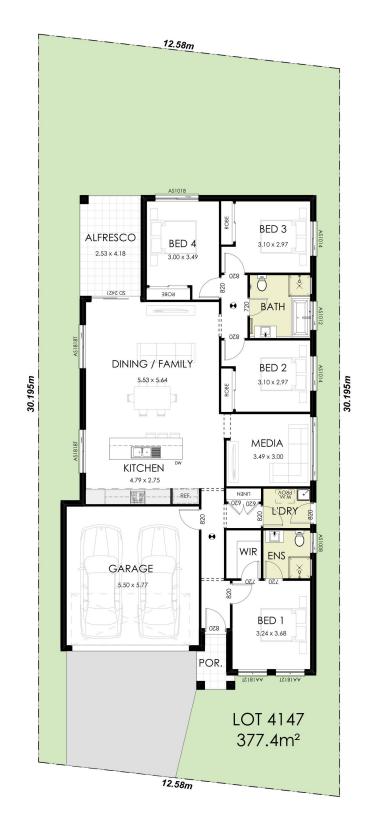

## Lot 4147 Hillcroft, Claymore

Block Size: 377.4m<sup>2</sup>

### BATHROOMS GARAGE **BEDROOMS**

2.7m high ceilings to ground floor

**Package Inclusions** 

20mm square edge stone benchtops from our Freedom range

Kingsley 21 | Classic Facade

- Tiles to main floor areas from our Freedom range
- Wall hung vanities from our Freedom range
- Tiled kitchen splashback from our Freedom range