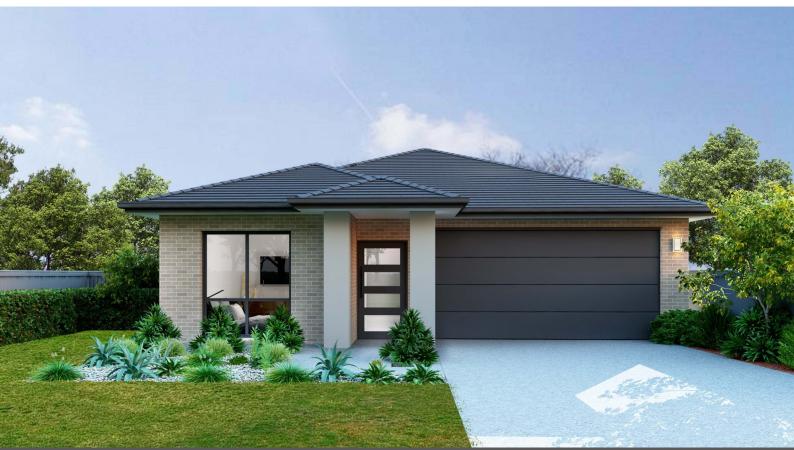

### BATHROOMS GARAGE **BEDROOMS**

2.7m high ceilings to ground floor

**Package Inclusions** 

20mm square edge stone benchtops from our Freedom range

Kingsley 21 | Classic Facade

- Tiles to main floor areas from our Freedom range
- Wall hung vanities from our Freedom range
- Tiled kitchen splashback from our Freedom range

\$950,200

- Frameless mirror to all vanities
- 8 x Downlights to living areas
- Free upgrade to a Daikin 2 Zone, 8 outlet ducted air-conditioning system

IMPORTANT NOTICE: Images in this brochure, homes on display and floor plans are only a guide. All measurements are approximate only. For detailed home and façade pricing and specific drawings to suit your property, including details about the King Homes NSW Freedom range inclusions and charges, please speak to one of our consultants. Includes up to \$500 for council fees and contributions. King Homes NSW reserves the right to change façade, floor plans, specifications, landscaping and materials without notice. All rights reserved. All plans and facades are protected by copyright and are owned by King Homes NSW.