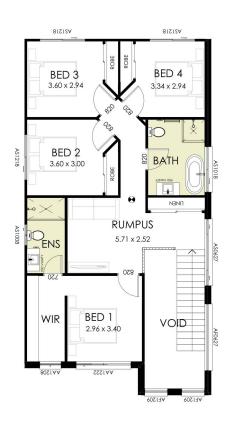

**BEDROOMS** 

8 x Downlights to living areas

 Free upgrade to a Daikin 2 Zone, 8 outlet ducted air-conditioning system

• Frameless mirror to all vanities

IMPORTANT NOTICE: Images in this brochure, homes on display and floor plans are only a guide. All measurements are approximate only. For detailed home and façade pricing and specific drawings to suit your property, including details about the King Homes NSW Freedom range inclusions and charges, please speak to one of our consultants. Includes up to \$500 for council fees and contributions. King Homes NSW reserves the right to change façade, floor plans, specifications, landscaping and materials without notice. All rights reserved. All plans and facades are protected by copyright and are owned by King Homes NSW.