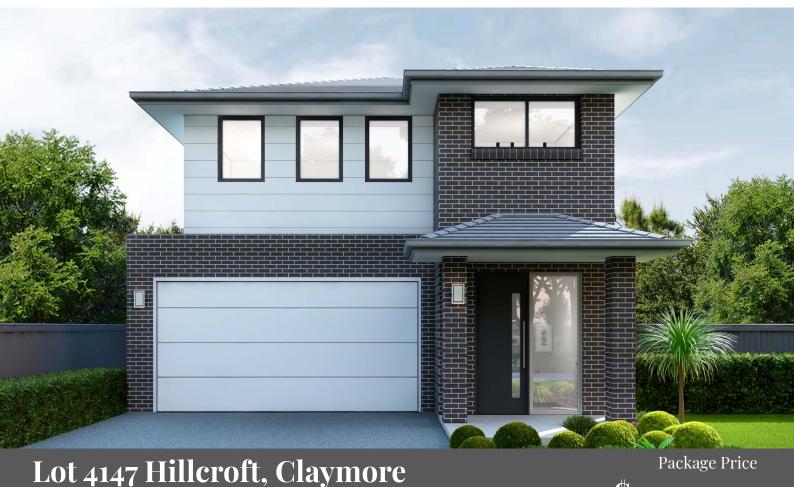

## Fixed Price House and Land Package



House Price \$489,700| Land Price \$545,000

**BATHROOMS** 

\$1,034,700

GARAGE

## Soho 25 | Classic Facade

## **Package Inclusions**

Block Size: 377.4m<sup>2</sup>

- 2.7m high ceilings to ground floor
- 20mm square edge stone benchtops from our Freedom range
- Tiles to main floor areas from our Freedom range
- Wall hung vanities from our Freedom range
- Tiled kitchen splashback from our Freedom range

**BEDROOMS** 

8 x Downlights to living areas

 Free upgrade to a Daikin 2 Zone, 8 outlet ducted air-conditioning system

• Frameless mirror to all vanities

IMPORTANT NOTICE: Images in this brochure, homes on display and floor plans are only a guide. All measurements are approximate only. For detailed home and façade pricing and specific drawings to suit your property, including deta