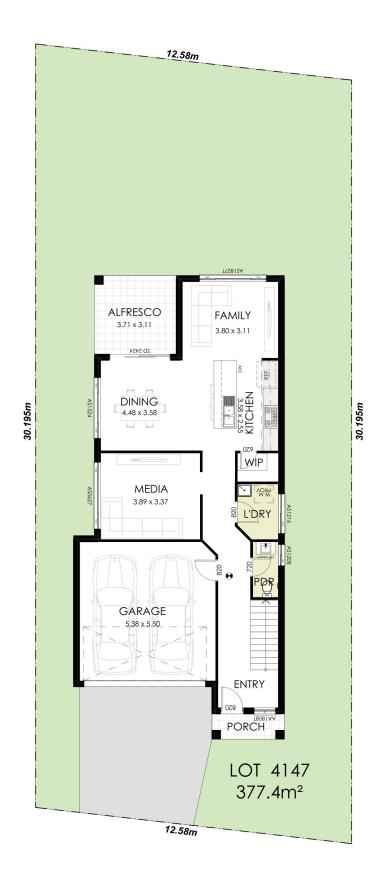

## **Package Inclusions**

Block Size: 377.4m<sup>2</sup>

- 2.7m high ceilings to ground floor
- 20mm square edge stone benchtops from our Freedom range
- Tiles to main floor areas from our Freedom range
- Wall hung vanities from our Freedom range
- Tiled kitchen splashback from our Freedom range