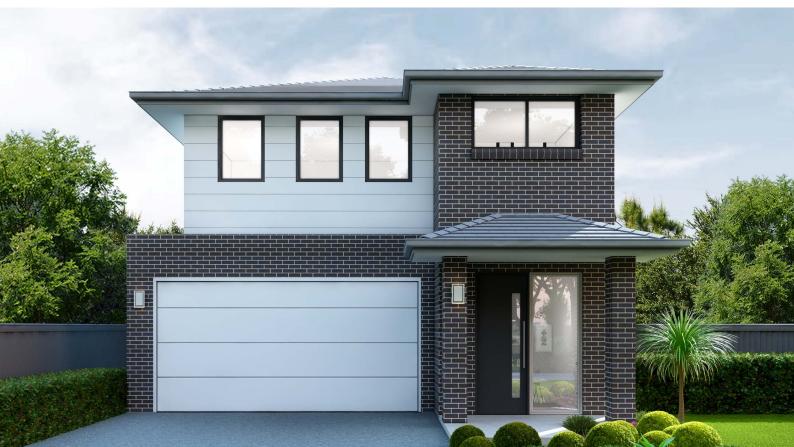

## Lot 4148 Hillcroft, Claymore

Block Size: 301.9m<sup>2</sup>

### BATHROOMS GARAGE **BEDROOMS**

**Package Inclusions** 

Soho 25 | Classic Facade

- 2.7m high ceilings to ground floor
- 20mm square edge stone benchtops from our Freedom range
- Tiles to main floor areas from our Freedom range
- Wall hung vanities from our Freedom range
- Tiled kitchen splashback from our Freedom range