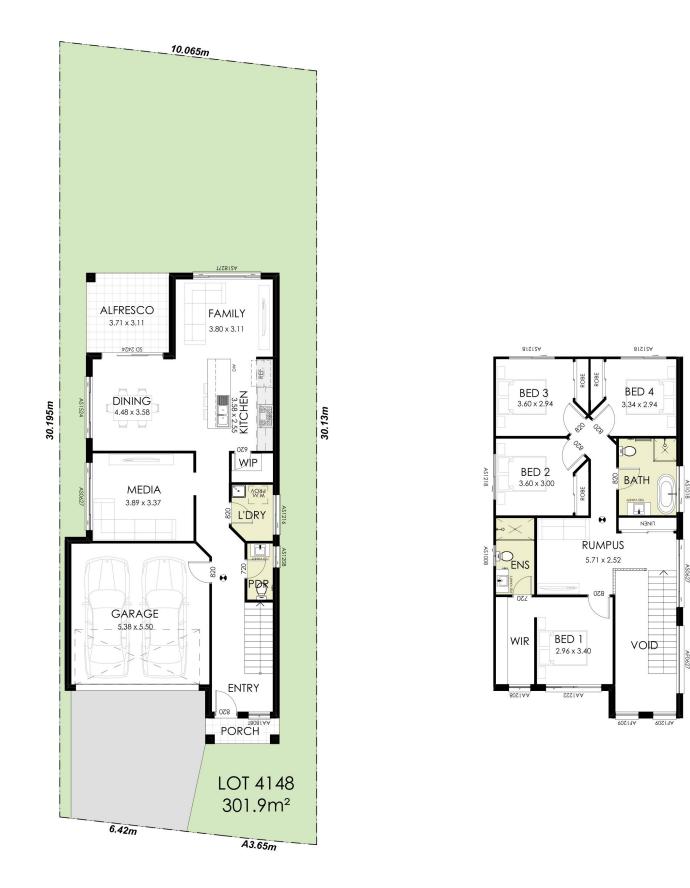

## Lot 4148 Hillcroft, Claymore

Block Size: 301.9m<sup>2</sup>

### BATHROOMS GARAGE **BEDROOMS**

**Package Inclusions** 

Soho 25 | Classic Facade

- 2.7m high ceilings to ground floor
- 20mm square edge stone benchtops from our Freedom range
- Tiles to main floor areas from our Freedom range
- Wall hung vanities from our Freedom range
- Tiled kitchen splashback from our Freedom range