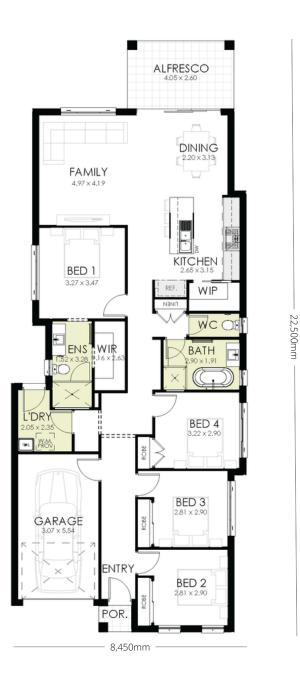

## HOME SPECIFICATIONS

TOTAL SQ18sqHOUSE LENGTH22.50mTOTAL AREA170.7m²HOUSE WIDTH8.45m

Suited for narrow lots. On display at HomeWorld Leppington

4 2 BEDROOMS BATHRO

IMPORTANT NOTICE: Images in this brochure, homes on display and floor plans are only a guide. All measurements are approximate only and lot widths are based on standard facades. For detailed home and facade pricing and specific drawings to suit your property, including details about the King Homes NSW standard inclusions and charges, please speak to one of our consultants. King Homes NSW reserves the right to change floor plans, specifications and materials without notice. All rights reserved. All plans and facades are protected by copyright and are owned by King Homes NSW.