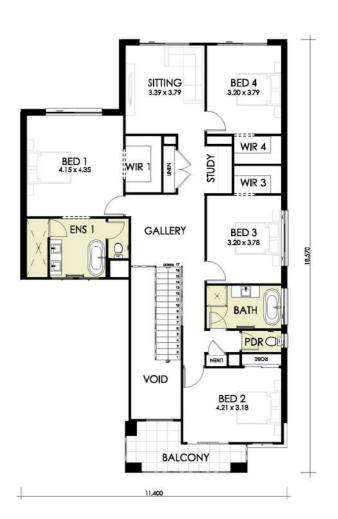

# Welcome to our Box Hill display homes







### Ascot 38







## Capri 18





#### HOMEWORLD LEPPINGTON

21-23 CATO CIRCUIT LEPPINGTON NSW 2197

OPENING HOURS: MONDAY 11AM - 5PM TUESDAY & WEDNESDAY BY APPOINTMENT THURSDAY - SUNDAY 10AM - 5PM

T 02 8795 0022

E SALES@KINGHOMESNSW.COM.AU

#### **HOMEWORLD BOX HILL**

17 - 19 NOAH STREET BOX HILL NSW 2765

OPENING HOURS: MONDAY 12PM - 5PM TUESDAY 10AM - 5PM WEDNESDAY & THURSDAY BY APPOINTMENT FRIDAY - SUNDAY 10AM - 5PM

T 02 8795 0022

#### STUDIO KING

UNIT 6-7/32 SWETTENHAM ROAD MINTO NSW 2566

OPEN FOR COLOUR SELECTION APPOINTMENTS

T 02 8795 0022

E STUDIOKING@KINGHOMESNSW.COM.AU

FIND US ON: