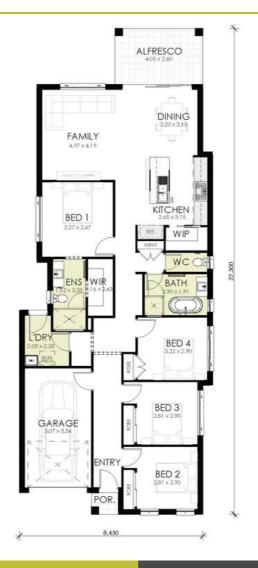

# Welcome to our Box Hill display homes







### Ascot 38







## Capri 18





#### HOMEWORLD LEPPINGTON

21-23 CATO CIRCUIT LEPPINGTON NSW 2197

OPENING HOURS: MONDAY 11AM - 5PM TUESDAY & WEDNESDAY BY APPOINTMENT THURSDAY - SUNDAY 10AM - 5PM

T 02 8795 0022

E SALES@KINGHOMESNSW.COM.AU

#### **HOMEWORLD BOX HILL**

17 - 19 NOAH STREET BOX HILL NSW 2765

OPENING HOURS: MONDAY 12PM - 5PM TUESDAY 10AM - 5PM WEDNESDAY & THURSDAY BY APPOINTMENT FRIDAY - SUNDAY 10AM - 5PM

T 02 8795 0022

#### STUDIO KING

UNIT 6-7/32 SWETTENHAM ROAD MINTO NSW 2566

OPEN FOR COLOUR SELECTION APPOINTMENTS

T 02 8795 0022

E STUDIOKING@KINGHOMESNSW.COM.AU

FIND US ON: