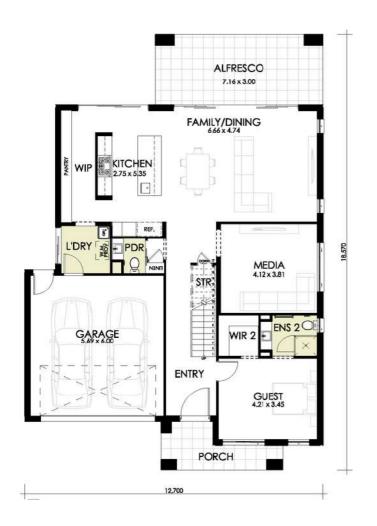

# Welcome to our Box Hill display homes







### Ascot 38







## Capri 18





#### HOMEWORLD LEPPINGTON

21-23 CATO CIRCUIT LEPPINGTON NSW 2197

OPENING HOURS: MONDAY 11AM - 5PM TUESDAY & WEDNESDAY BY APPOINTMENT THURSDAY - SUNDAY 10AM - 5PM

T 02 8795 0022

E SALES@KINGHOMESNSW.COM.AU

#### **HOMEWORLD BOX HILL**

17 - 19 NOAH STREET BOX HILL NSW 2765

OPENING HOURS: MONDAY 12PM - 5PM TUESDAY 10AM - 5PM WEDNESDAY & THURSDAY BY APPOINTMENT FRIDAY - SUNDAY 10AM - 5PM

T 02 8795 0022

#### STUDIO KING

UNIT 6-7/32 SWETTENHAM ROAD MINTO NSW 2566

OPEN FOR COLOUR SELECTION APPOINTMENTS

T 02 8795 0022

E STUDIOKING@KINGHOMESNSW.COM.AU

FIND US ON: