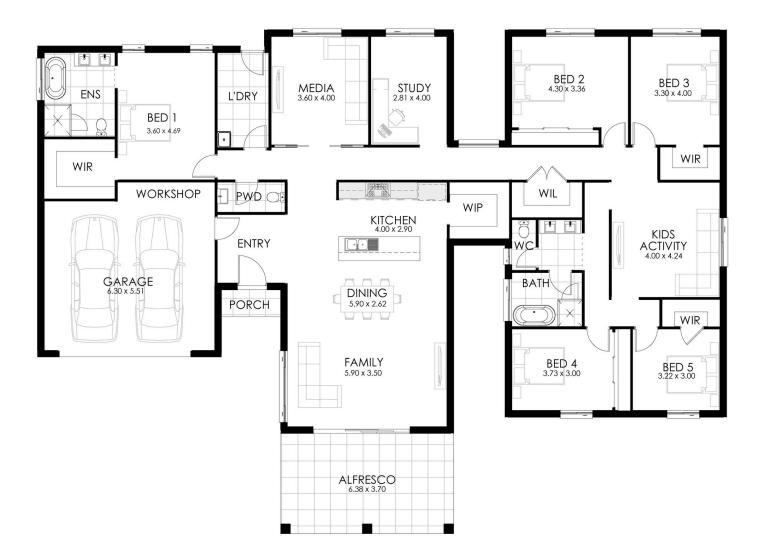

## HOME SPECIFICATIONS

| TOTAL SQ   | 37sq                 | HOUSE LENGTH | 18.58m |
|------------|----------------------|--------------|--------|
| TOTAL AREA | 342.58m <sup>2</sup> | HOUSE WIDTH  | 25.44m |

Designed for wide or acreage blocks.

5 BEDROOMS

2 BATHROOMS GARAGE

2.5