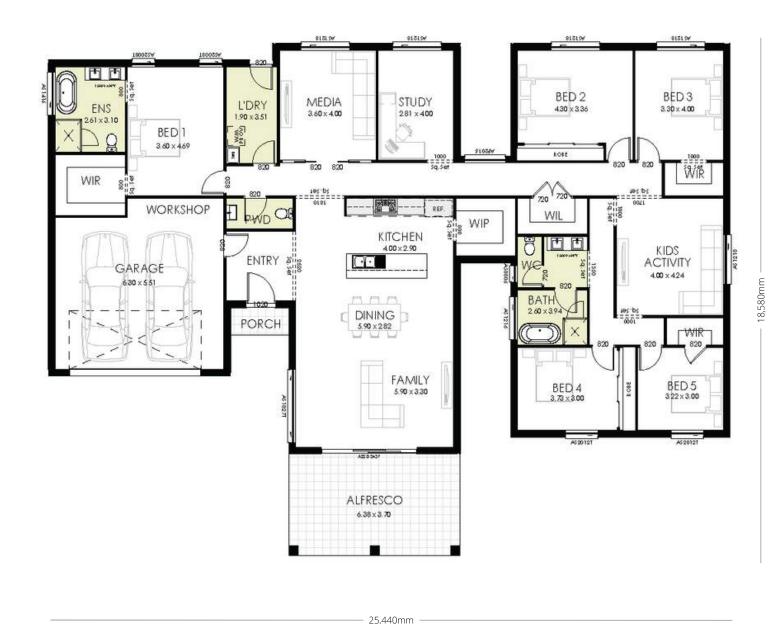

HOME SPECIFICATIONS

| TOTAL SQ   | 37sq                 | HOUSE LENGTH | 18.58m |
|------------|----------------------|--------------|--------|
| TOTAL AREA | 342.58m <sup>2</sup> | HOUSE WIDTH  | 25.44m |

Designed for wide or acreage blocks.

5 2.5 BEDROOMS BATHROO

**STANDARD INCLUSIONS** 

- Designer kitchen with 20mm stone benchtops
- Floor coverings to home including Porch & Alfresco
- 2.7m ceiling height to ground floor
- Driveway