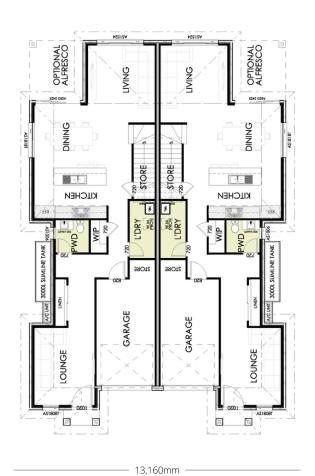

## **HOME SPECIFICATIONS**

TOTAL SQ 40sq
TOTAL AREA 375.83m<sup>2</sup>

HOUSE LENGTH 19.85m HOUSE WIDTH 13.16m

Spacious Duplex design flexible to most blocks

3 2.5 1
BEDROOMS BATHROOMS GARAGE

AGE

BED 3

AGE