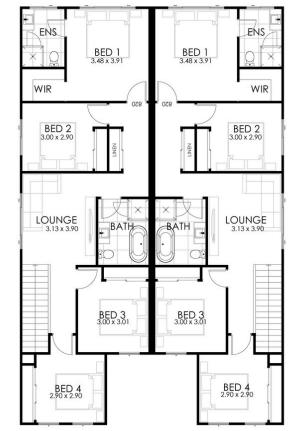

## HOME SPECIFICATIONS

TOTAL SQ 48sq TOTAL AREA 451.65m<sup>2</sup> HOUSE LENGTH 23.52m HOUSE WIDTH 13.16m

2.5

Spacious Duplex design flexible to most blocks

4 BEDROOMS

1 BATHROOMS GARAGE