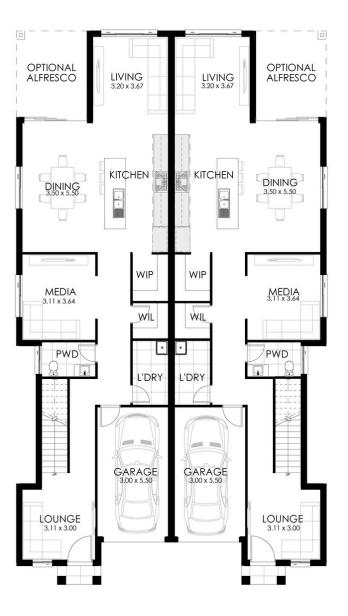

## HOME SPECIFICATIONS

TOTAL SQ 48sq TOTAL AREA 451.65m<sup>2</sup> HOUSE LENGTH 23.52m HOUSE WIDTH 13.16m

2.5

Spacious Duplex design flexible to most blocks

4 BEDROOMS

1 BATHROOMS GARAGE