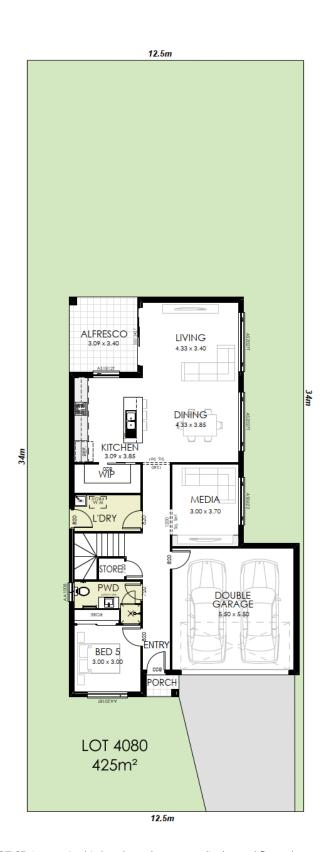

## Fixed Price House and Land Package

Lot 4080 Newbrook, Airds

Package Price \$1,061,100

GARAGE

Block Size: 425m2 House Price \$521,100| Land Price \$540

## Fixed Price House and Land Package

| Area         | m2        |
|--------------|-----------|
| VOIDS        | 4.70      |
| PORCH        | 1.49      |
| GARAGE       | 33.49     |
| ALFRESCO     | 10.51     |
| GROUND FLOOR | 109.50    |
| FIRST FLOOR  | 106.50    |
|              | 266.19 m² |

IMPORTANT NOTICE: Images in this brochure, homes on display and floor plans are only a guide. Standard façade shown on floorplan. All measurements are approximate only. For detailed home and façade pricing and specific drawings to suit your property, including details about the King Homes NSW Freedom range inclusions and charges, please speak to one of our consultants. King Homes NSW reserves the right to change floor plans, specifications, landscaping and materials without notice. All rights reserved. All plans and facades are protected by copyright and are owned by King Homes NSW.