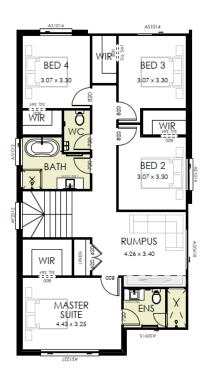

## Fixed Price House and Land Package

| Area         | m2        |
|--------------|-----------|
| VOIDS        | 4.70      |
| PORCH        | 1.49      |
| GARAGE       | 33.49     |
| ALFRESCO     | 10.51     |
| GROUND FLOOR | 109.50    |
| FIRST FLOOR  | 106.50    |
|              | 266.19 m² |

IMPORTANT NOTICE: Images in this brochure, homes on display and floor plans are only a guide. Standard façade shown on floorplan. All measurements are approximate only. For detailed home and façade pricing and specific drawings to suit your property, including details about the King Homes NSW Freedom range inclusions and charges, please speak to one of our consultants. King Homes NSW reserves the right to change floor plans, specifications, landscaping and materials without notice. All rights reserved. All plans and facades are protected by copyright and are owned by King Homes NSW.