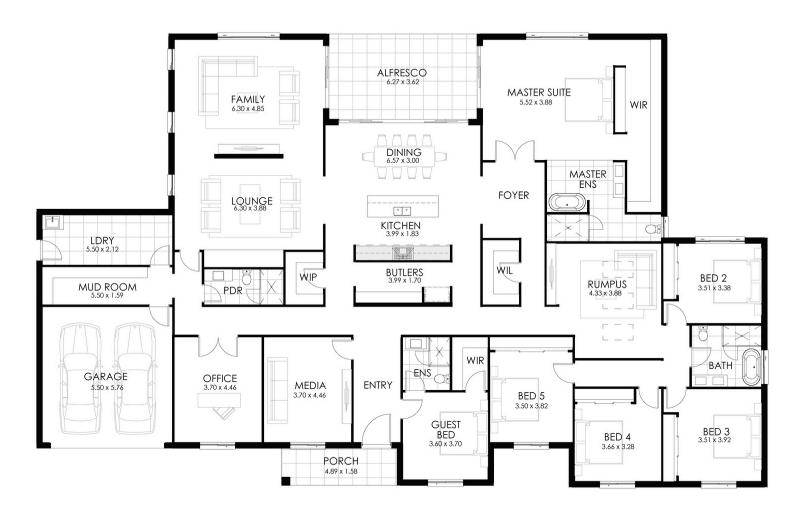

## **HOME SPECIFICATIONS**

TOTAL SQ 53sq HOUSE LENGTH 19.28m TOTAL AREA 492.48m<sup>2</sup> HOUSE WIDTH 30.86m

Designed for wide or acreage blocks.

6 BEDROOMS BATHROOMS GARAGE