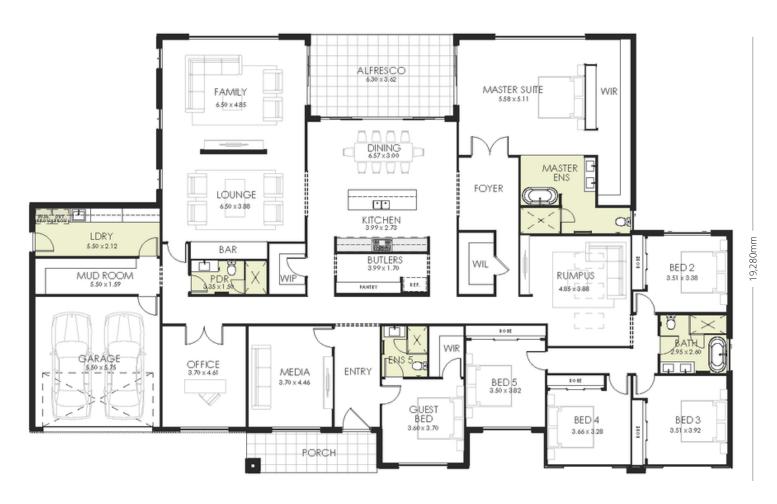

## **HOME SPECIFICATIONS**

TOTAL SQ 53sq HOUSE LENGTH 19.28m TOTAL AREA 491.43m<sup>2</sup> HOUSE WIDTH 30.86m

Designed for wide or acreage blocks.

6 4 2
BEDROOMS BATHROOMS GARAGE

30,860mm