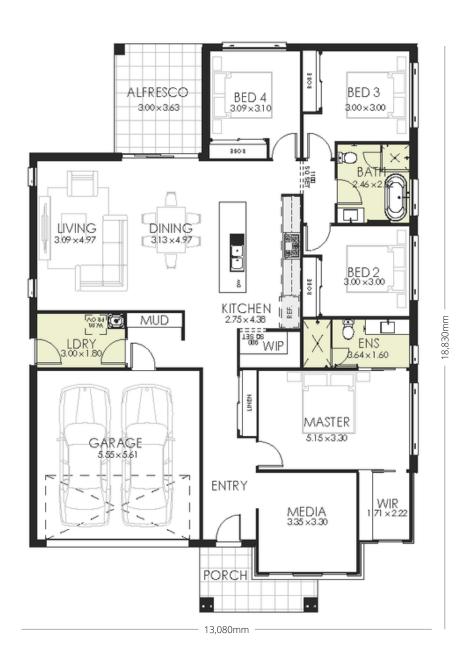

## HOME SPECIFICATIONS

| TOTAL SQ   | 23sq                 | HOUSE LENGTH | 18.83m |
|------------|----------------------|--------------|--------|
| TOTAL AREA | 219.64m <sup>2</sup> | HOUSE WIDTH  | 13.08m |

A contemporary single storey home flexible to your block of land

4 BEDROOMS 2

2 BATHROOMS GARAGE