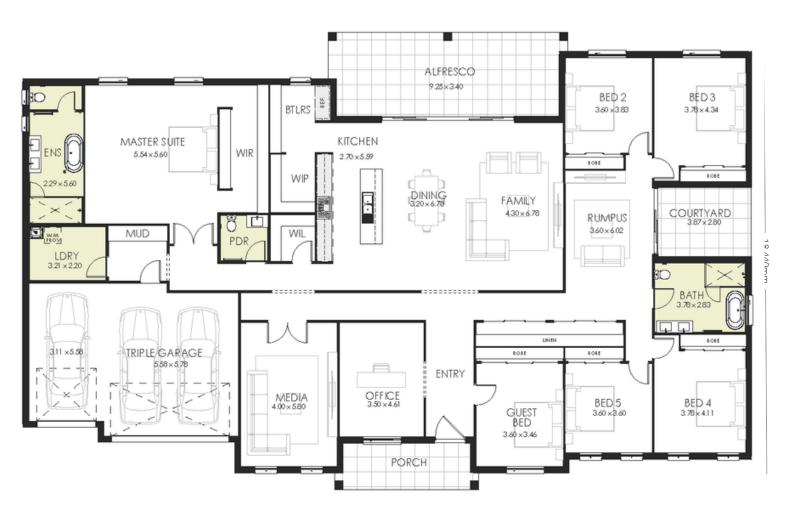

## **HOME SPECIFICATIONS**

TOTAL SQ 53sq HOUSE LENGTH 18.44m TOTAL AREA 492.37m<sup>2</sup> HOUSE WIDTH 30.19m

Designed for wide or acreage blocks.

6 2.5 3
BEDROOMS BATHROOMS GARAGE

30,190mm