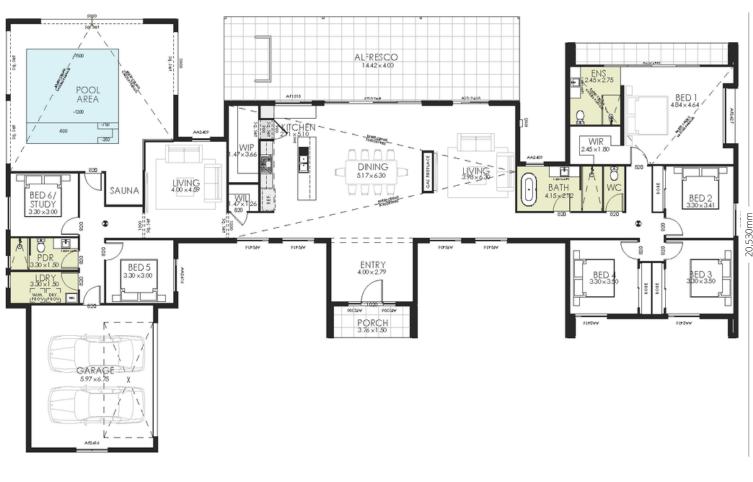

HOME SPECIFICATIONS

| TOTAL SQ   | 49sq                 | HOUSE LENGTH | 20.53m |
|------------|----------------------|--------------|--------|
| TOTAL AREA | 461.48m <sup>2</sup> | HOUSE WIDTH  | 35.72m |

Designed for wide or acreage blocks.

35,720mm

## **STANDARD INCLUSIONS**

- Designer kitchen with 20mm stone benchtops
- Floor coverings to home including Porch & Alfresco
- 2.7m ceiling height to ground floor
- Driveway

Plus so much more. See our full standard inclusion list