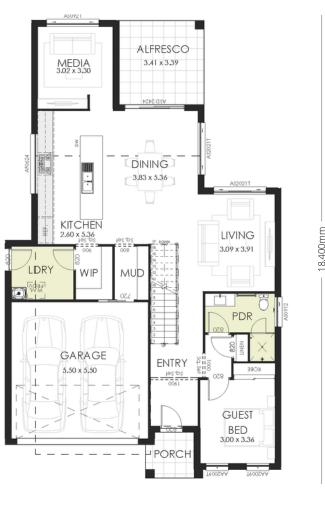

## HOME SPECIFICATIONS

| TOTAL SQ   | 29sq                 | HOUSE LENGTH | 18.40m |
|------------|----------------------|--------------|--------|
| TOTAL AREA | 270.54m <sup>2</sup> | HOUSE WIDTH  | 11.06m |

Flexible double storey family home

5 BEDROOMS

3

12,600mm

- 11,600mm

## **STANDARD INCLUSIONS**

- Designer kitchen with 20mm stone benchtops
- Floor coverings to home including Porch & Alfresco
- 2.7m ceiling height to ground floor
- Driveway

Plus so much more. See our full standard inclusion list