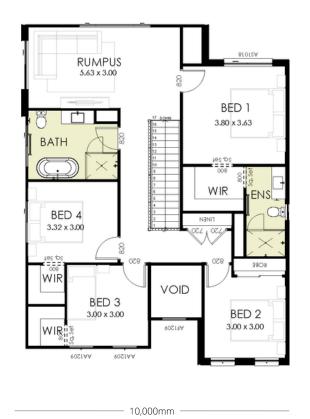

## HOME SPECIFICATIONS

| TOTAL SQ   | 29sq                 | HOUSE LENGTH | 18.40m |
|------------|----------------------|--------------|--------|
| TOTAL AREA | 270.54m <sup>2</sup> | HOUSE WIDTH  | 11.06m |

Flexible double storey family home

5 BEDROOMS

3

12,600mm

- 11,600mm

## **STANDARD INCLUSIONS**

- Designer kitchen with 20mm stone benchtops
- Floor coverings to home including Porch & Alfresco
- 2.7m ceiling height to ground floor
- Driveway

Plus so much more. See our full standard inclusion list