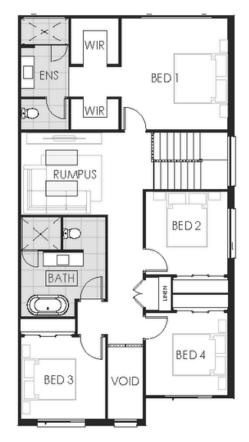

## HOME SPECIFICATIONS

| TOTAL SQ   | 38sq                 | HOUSE LENGTH | 20.22m |
|------------|----------------------|--------------|--------|
| TOTAL AREA | 350.98m <sup>2</sup> | HOUSE WIDTH  | 12.90m |

House and granny flat designed for most blocks

5+1 3+1 BEDROOMS BATHROOMS