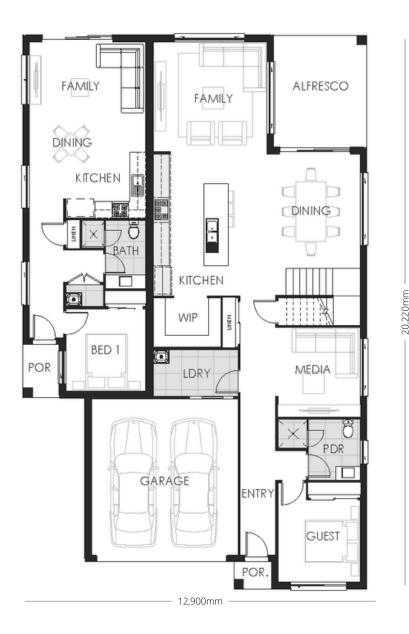

## HOME SPECIFICATIONS

| TOTAL SQ   | 38sq                 | HOUSE LENGTH | 20.22m |
|------------|----------------------|--------------|--------|
| TOTAL AREA | 350.98m <sup>2</sup> | HOUSE WIDTH  | 12.90m |

House and granny flat designed for most blocks

5+1 3+1 BEDROOMS BATHROOMS

## **STANDARD INCLUSIONS**

- Designer kitchen with 20mm surface benchtops
- Floor coverings to home including Porch & Alfresco
- 2.7m ceiling height to ground floor
- Driveway

Plus so much more. See our full standard inclusions list.