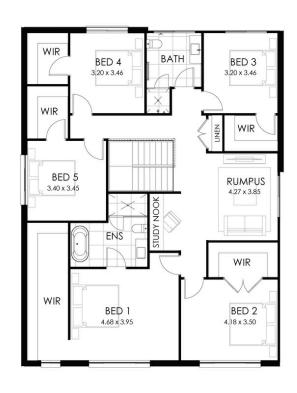

## **HOME SPECIFICATIONS**

TOTAL SQ 42sq HOUSE LENGTH 19.19m TOTAL AREA 400m<sup>2</sup> HOUSE WIDTH 14.56m

Luxurious family home. 44 square option also available

6 BEDROOMS BATHROOMS GARAGE