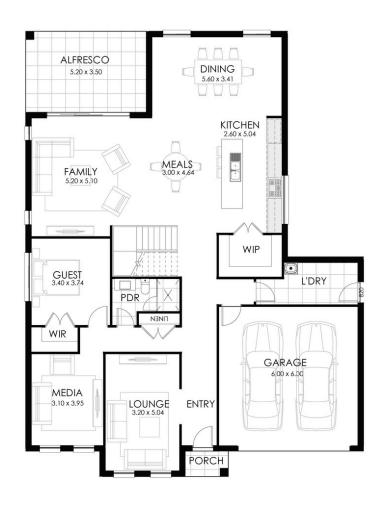

## **HOME SPECIFICATIONS**

TOTAL SQ 42sq HOUSE LENGTH 19.19m TOTAL AREA 400m<sup>2</sup> HOUSE WIDTH 14.56m

Luxurious family home. 44 square option also available

6 BEDROOMS BATHROOMS GARAGE