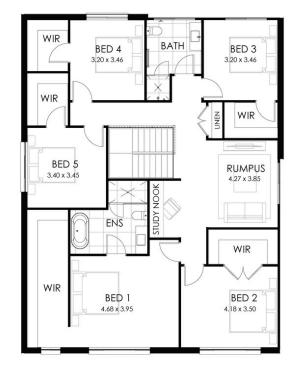

## HOME SPECIFICATIONS

| TOTAL SQ   | 44sq              | HOUSE LENGTH | 18.19m |
|------------|-------------------|--------------|--------|
| TOTAL AREA | 410m <sup>2</sup> | HOUSE WIDTH  | 14.56m |

Luxurious family home. 42 square option also available

6 3 BEDROOMS BATHROOMS

## **STANDARD INCLUSIONS**

- Designer kitchen with 20mm benchtops
- Floor coverings to home including Porch & Alfresco
- 2.7m ceiling height to ground floor
- Driveway

Plus so much more. See our full standard inclusions list