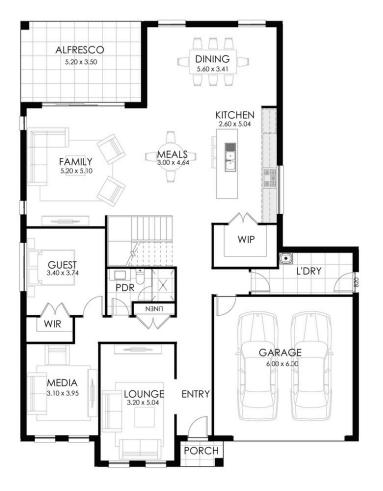

## HOME SPECIFICATIONS

| TOTAL SQ   | 44sq              | HOUSE LENGTH | 18.19m |
|------------|-------------------|--------------|--------|
| TOTAL AREA | 410m <sup>2</sup> | HOUSE WIDTH  | 14.56m |

Luxurious family home. 42 square option also available

6 3 BEDROOMS BATHROOMS

## **STANDARD INCLUSIONS**

- Designer kitchen with 20mm benchtops
- Floor coverings to home including Porch & Alfresco
- 2.7m ceiling height to ground floor
- Driveway

Plus so much more. See our full standard inclusions list