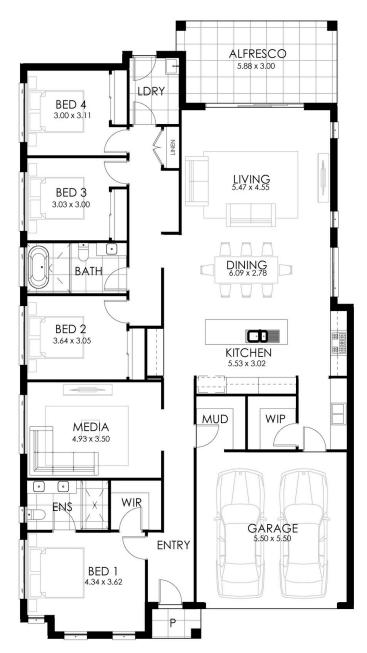

## HOME SPECIFICATIONS

TOTAL SQ 27sq HOUSE LENGTH 22.50m TOTAL AREA 252.80m<sup>2</sup> HOUSE WIDTH 12.16m

Flexible family home

4 2 2
BEDROOMS BATHROOMS GARAGE

## STANDARD INCLUSIONS

- Designer kitchen with 20mm stone benchtops
- Floor coverings to home including Porch & Alfresco
- 2.7m ceiling height to ground floor
- Driveway

Plus so much more. See our full standard inclusion list