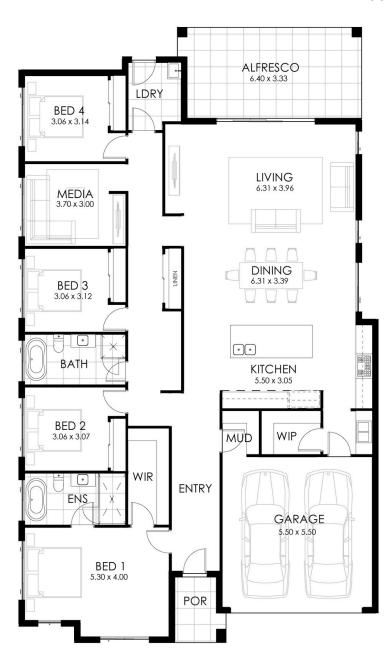

## HOME SPECIFICATIONS

TOTAL SQ 30sq HOUSE LENGTH 22.50m TOTAL AREA 274.30m<sup>2</sup> HOUSE WIDTH 13.16m

Flexible family home

4 2 2 BEDROOMS BATHROOMS GARAGE

## STANDARD INCLUSIONS

- Designer kitchen with 20mm stone benchtops
- Floor coverings to home including Porch & Alfresco
- 2.7m ceiling height to ground floor
- Driveway

Plus so much more. See our full standard inclusion list