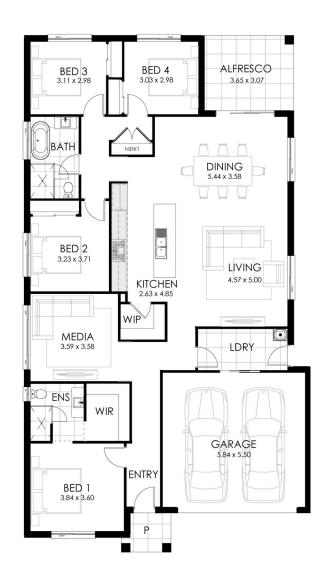

lostone benchtops which are a popular choice for durability.

We also take great care in the construction process, regularly communicating with you to ensure you are informed and feel confident throughout the build.

Our team of experienced professionals and tradespeople are dedicated to delivering your dream home to your satisfaction.

You can choose one of our standard floorplans crafted by our experienced Drafting team. Or we can work together to design a completely one-of-a-kind custom home.

We provide a 25-year structural guarantee for your peace of mind. This guarantee assures you that your home is built to last and withstand the test of time.



#### Cambridge 22 MK1







#### Cambridge 22 MK2







#### Cambridge 24 MK1







#### Cambridge 24 MK2







### Cambridge 24 MK3







#### Cambridge 26.5







### Quality you can trust.

#### You'll feel right at home at our new Studio King Selections Studio.

This is where our valued clients complete their internal selections appointment whilst being guided by one of our resident interior designers, who will assist you to bring your design vision to life for your brand new home.

Studio King is comprehensive style centre where you will choose everything for your new home from wall paint colour, kitchen benchtops, door handles and everything else in between.

We showcase our quality standard products and finishes part of our inclusions as well as a wide range of premium upgrade finishes for your consideration. From Talostone benchtops to Smeg appliances, we only use quality brands and suppliers you know and trust