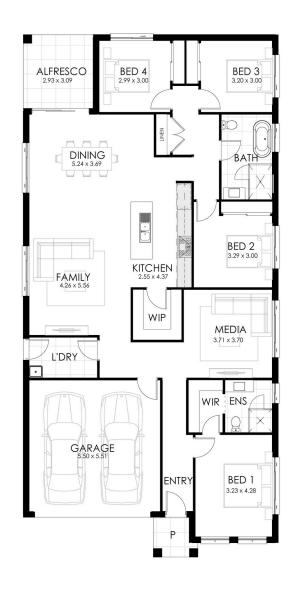

which are known for their durability and strength, and Talostone benchtops which are a popular choice for durability.

We also take great care in the construction process, regularly communicating with you to ensure you are informed and feel confident throughout the build.

Our team of experienced professionals and tradespeople are dedicated to delivering your dream home to your satisfaction.

You can choose one of our standard floorplans crafted by our experienced Drafting team. Or we can work together to design a completely one-of-a-kind custom home.

We provide a 25-year structural guarantee for your peace of mind. This guarantee assures you that your home is built to last and withstand the test of time.



#### Cambridge 22 MK1







#### Cambridge 22 MK2







#### Cambridge 24 MK1







#### Cambridge 24 MK2







### Cambridge 24 MK3







#### Cambridge 26.5







### Quality you can trust.

#### You'll feel right at home at our new Studio King Selections Studio.

This is where our valued clients complete their internal selections appointment whilst being guided by one of our resident interior designers, who will assist you to bring your design vision to life for your brand new home.

Studio King is comprehensive style centre where you will choose everything for your new home from wall paint colour, kitchen benchtops, door handles and everything else in between.

We showcase our quality standard products and finishes part of our inclusions as well as a wide range of premium upgrade finishes for your consideration. From Talostone benchtops to Smeg appliances, we