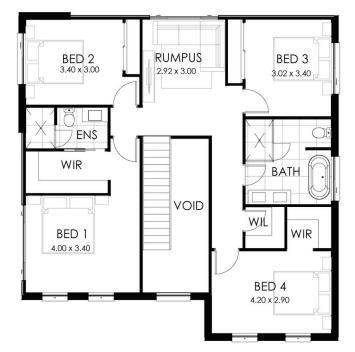

## HOME SPECIFICATIONS

TOTAL SQ HOUSE LENGTH 33sq TOTAL AREA 309.46m<sup>2</sup>

16.20m HOUSE WIDTH 12.70m

2

GARAGE

Flexible family home suited to knockdown rebuilds

5 3 BEDROOMS BATHROOMS