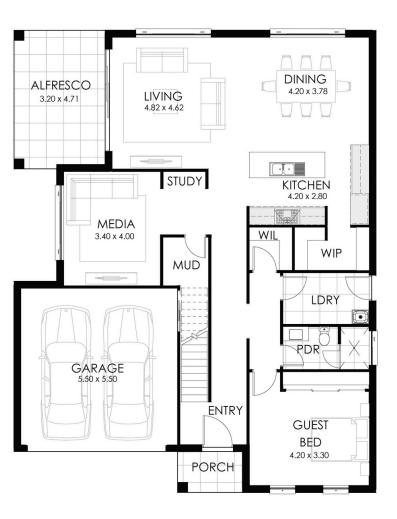

## HOME SPECIFICATIONS

TOTAL SQ HOUSE LENGTH 33sq TOTAL AREA 309.46m<sup>2</sup>

16.20m HOUSE WIDTH 12.70m

2

GARAGE

Flexible family home suited to knockdown rebuilds

5 3 BEDROOMS BATHROOMS