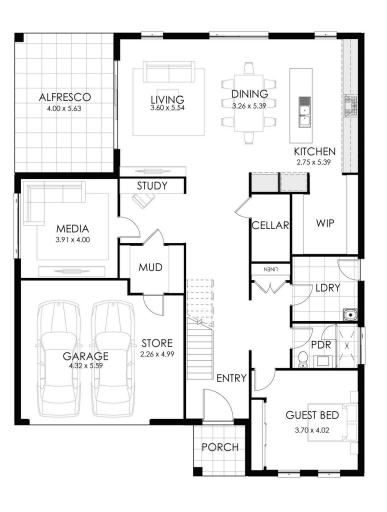

## HOME SPECIFICATIONS

TOTAL SQ 40sq HOUSE LENGTH 17.85m TOTAL AREA 388.15m<sup>2</sup> HOUSE WIDTH 14.09m

Flexible family home suited to knockdown rebuilds

5 3 2
BEDROOMS BATHROOMS GARAGE

## STANDARD INCLUSIONS

- Designer kitchen with 20mm benchtops
- Floor coverings to home including Porch & Alfresco
- 2.7m ceiling height to ground floor
- Driveway

Plus so much more. See our full standard inclusions list