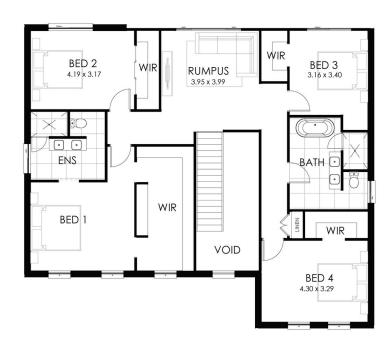

## HOME SPECIFICATIONS

TOTAL SQ 40sq HOUSE LENGTH 17.85m TOTAL AREA 388.15m<sup>2</sup> HOUSE WIDTH 14.09m

Flexible family home suited to knockdown rebuilds

5 3 2
BEDROOMS BATHROOMS GARAGE

## STANDARD INCLUSIONS

- Designer kitchen with 20mm benchtops
- Floor coverings to home including Porch & Alfresco
- 2.7m ceiling height to ground floor
- Driveway

Plus so much more. See our full standard inclusions list