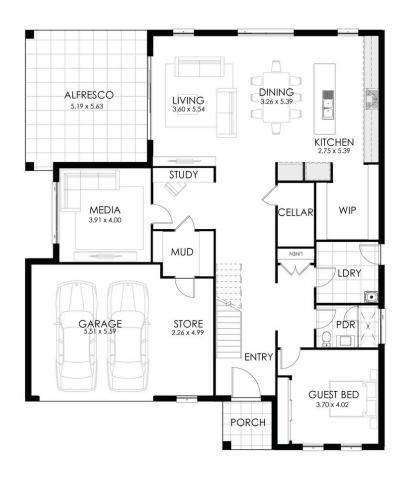

## **HOME SPECIFICATIONS**

TOTAL SQ 43sq HOUSE LENGTH 17.85m TOTAL AREA 415.60m<sup>2</sup> HOUSE WIDTH 15.28m

Flexible family home suited to knockdown rebuilds

5 3 2
BEDROOMS BATHROOMS GARAGE

## STANDARD INCLUSIONS

- Designer kitchen with 20mm benchtops
- > Floor coverings to home including Porch & Alfresco
- 2.7m ceiling height to ground floor
- Driveway

Plus so much more. See our full standard inclusions list