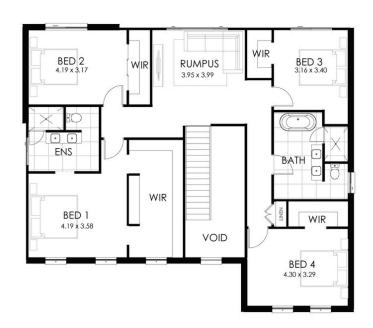

## **HOME SPECIFICATIONS**

TOTAL SQ 43sq HOUSE LENGTH 17.85m TOTAL AREA 415.60m<sup>2</sup> HOUSE WIDTH 15.28m

Flexible family home suited to knockdown rebuilds

5 3 2
BEDROOMS BATHROOMS GARAGE

## STANDARD INCLUSIONS

- Designer kitchen with 20mm benchtops
- > Floor coverings to home including Porch & Alfresco
- 2.7m ceiling height to ground floor
- Driveway

Plus so much more. See our full standard inclusions list