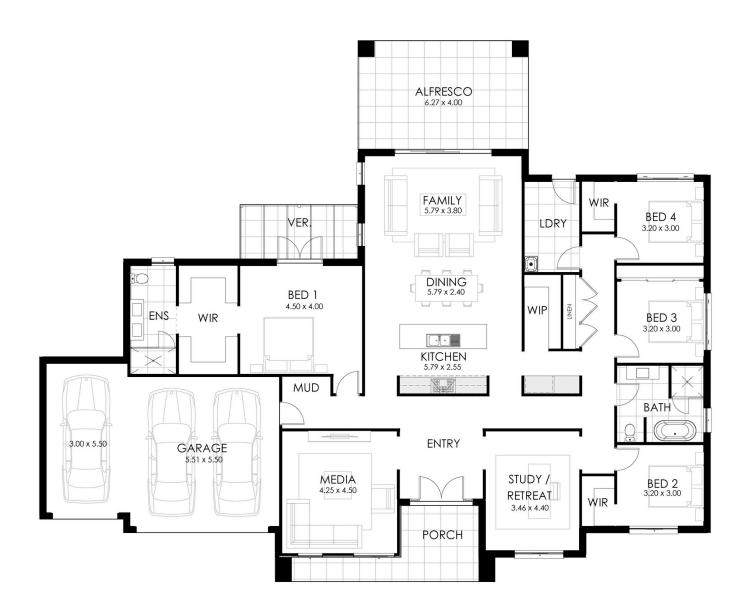

## **HOME SPECIFICATIONS**

TOTAL SQ 36sq HOUSE LENGTH 19.69m TOTAL AREA 333.44m<sup>2</sup> HOUSE WIDTH 24.70m

The perfect acreage home

4 2 3
BEDROOMS BATHROOMS GARAGE

## STANDARD INCLUSIONS

- Designer kitchen with 20mm stone benchtops
- Floor coverings to home including Porch & Alfresco
- 2.7m ceiling height to ground floor
- Driveway

Plus so much more. See our full standard inclusion list