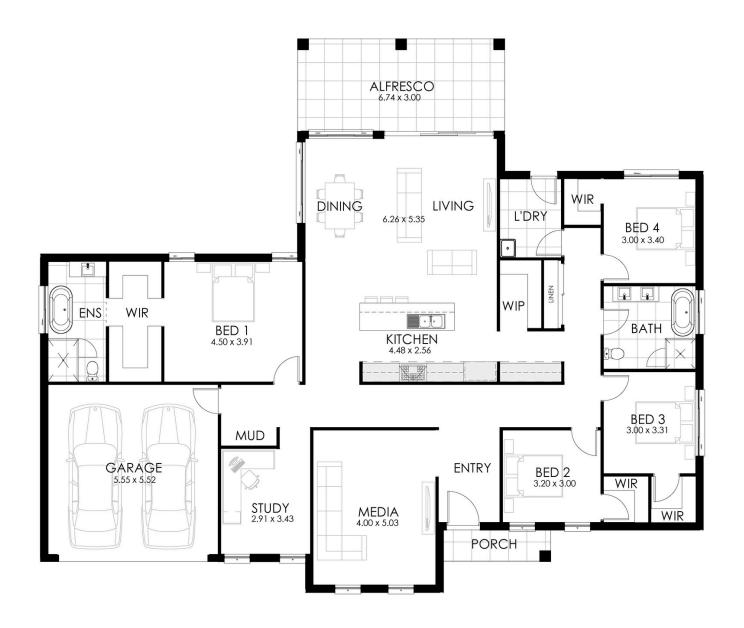

## **HOME SPECIFICATIONS**

TOTAL SQ 30sq HOUSE LENGTH 18.00m TOTAL AREA 279.85m<sup>2</sup> HOUSE WIDTH 21.59m

Designed for wide or acreage blocks.

4 2 2
BEDROOMS BATHROOMS GARAGE

## STANDARD INCLUSIONS

- Designer kitchen with 20mm stone benchtops
- Floor coverings to home including Porch & Alfresco
- 2.7m ceiling height to ground floor
- Driveway

Plus so much more. See our full standard inclusion list