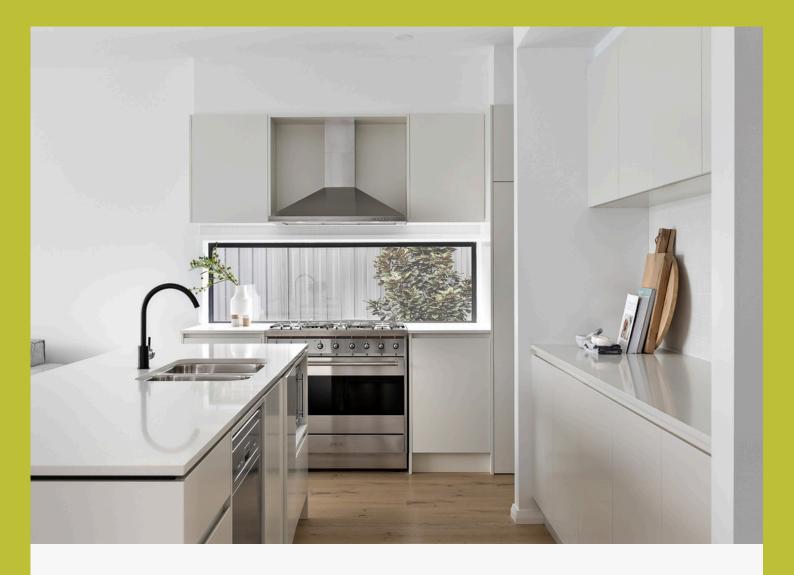

# SINGLE STOREY PACKAGE PRICE \$9,990

- Smeg 900mm Freestanding Cooker
- Smeg 900mm Rangehood (slide-out or canopy)
- Freestanding bath 1560mm
- Chrome gooseneck mixer in kitchen
- Undermount double bowl stainless steel sink in kitchen
- Daikin 10kw 2 zone ducted air conditioning system
- Sensor alarm system
- Video intercom

# DOUBLE STOREY PACKAGE PRICE \$12,990

- Smeg 900mm Freestanding Cooker
- Smeg 900mm Rangehood (slide-out or canopy)
- Freestanding bath 1560mm
- Chrome gooseneck mixer in kitchen
- Undermount double bowl stainless steel sink in kitchen
- Daikin 14kw 2 zone ducted air conditioning system
- Sensor alarm system
- Video intercom

This offer is not refundable or transferrable. This offer includes Freestanding Cooker – FS9010XS-1. Slide out rangehood – SAH49ISS-1 or Canopy rangehood – SHW910X1. Freestanding bath - 9504428. Gooseneck mixer – Posh Solus 9502640 or Mizu Drift 9509120. Undermount sink - Posh Solus 2402566. Sensor alarm system - Bosch 2000/3000 3 Sensor and no remotes. Video intercom – Micron Series includes 1 screen and 1 video AC to have 8 outlets included. Not applicable to house and land packages, granny flats or Freedom Inclusions priced homes. All standard inclusions have been deleted from tender. King Homes NSW cannot issue credits for items chosen not the be used. Products may be subject to change based on availability. Speak with our team for more information.