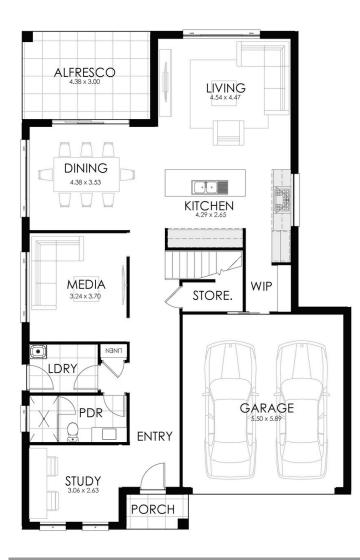

## Oxford 30 with study

4 3 2 🕰

#### HOME SPECIFICATIONS

TOTAL SQ 30sq

30sq

HOUSE LENGTH

16.89m 11.08m

On display at HomeWorld Leppington