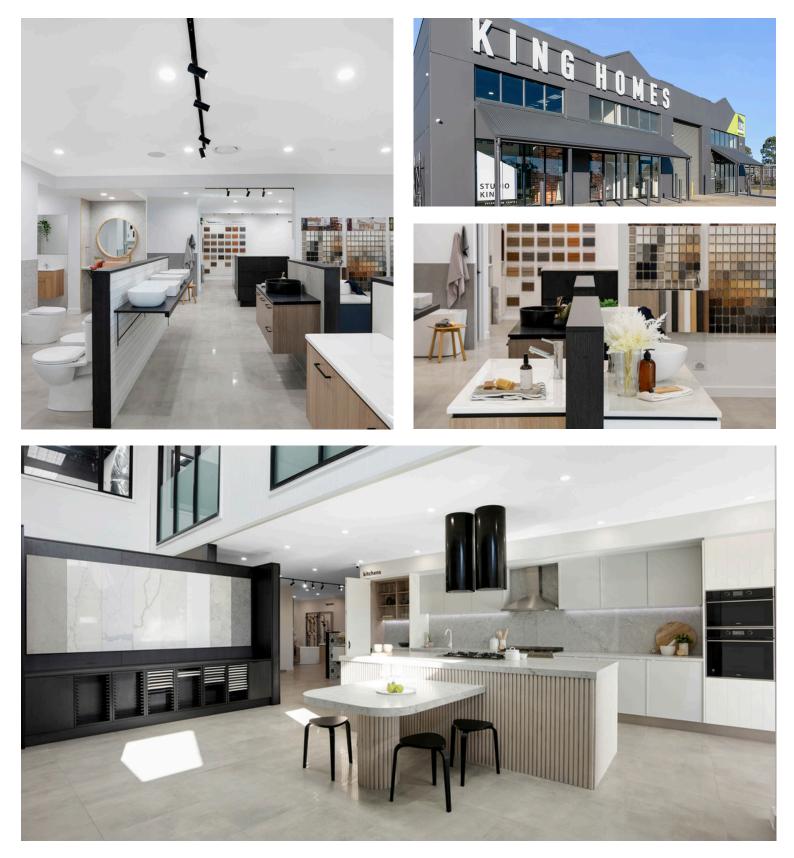

#### You'll feel right at home at our new Studio King Selections Studio

This is where our valued clients complete their internal selections appointment whilst being guided by one of our resident interior designers, who will assist you to bring your design vision to life for your brand new home.

Studio King is comprehensive style centre where you will choose everything for your new home from wall paint colour, kitchen benchtops, door handles and everything else in between.

We showcase our quality standard products and finishes part of our inclusions as well as a wide range of premium upgrade finishes for your consideration. From Talostone benchtops to Smeg appliances, we only use quality brands and suppliers you know and trust, to ensure your home is built to last.

We partner with Australia's leading suppliers to bring a wide variety of options into Studio King available for your selection. We are also continually updating Studio King to ensure we offer the latest products and finishes.

Along with the convenience of designing the interior of your home all under one roof at Studio King to feel confident moving ahead to the construction stage of your home.

Our Studio King Selections Centre is open by appointment only. Chat to our team about booking in a browse session.