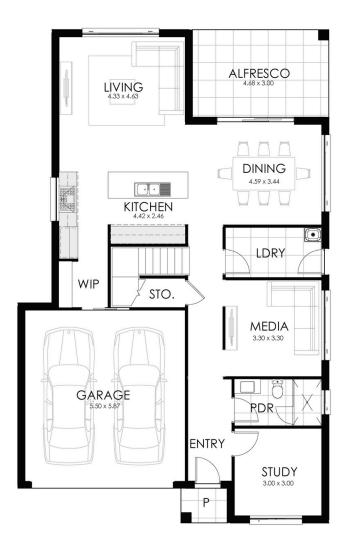

### Oxford 29

4 🔄 3 🏹 2 🚗

#### HOME SPECIFICATIONS

TOTAL SQ 29

2954

HOUSE LENGTH

16.89m 10.66m

Fits on 12m block width and can be customised.