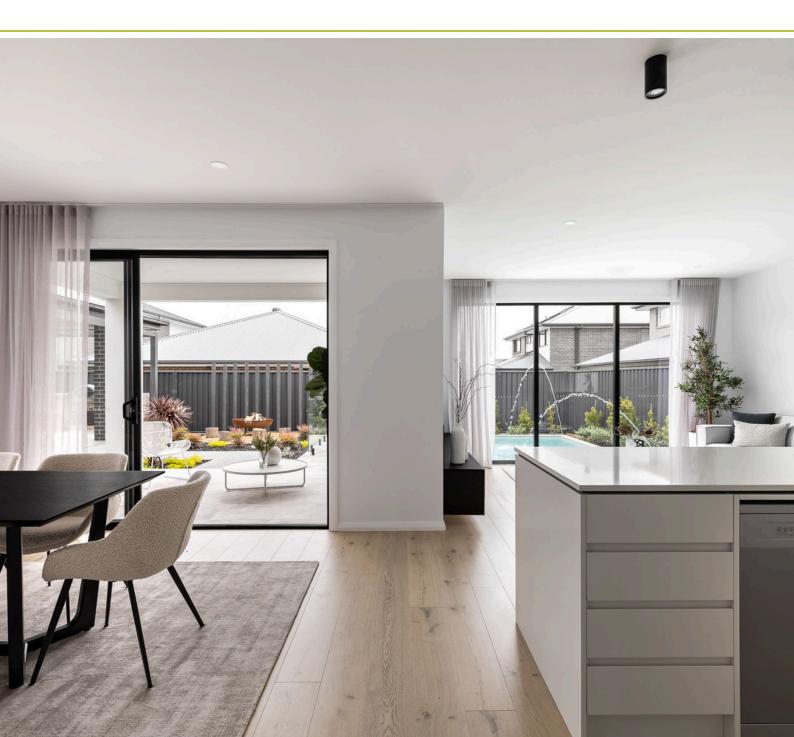

## Oxford 30 with study

4 3 2 🕰

#### HOME SPECIFICATIONS

TOTAL SQ 30sq

30sq

HOUSE LENGTH

16.89m 11.08m

On display at HomeWorld Leppington