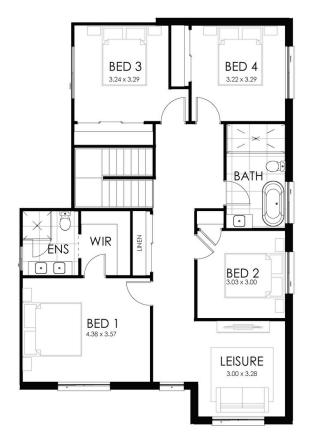

## Oxford 30 with study

4 3 2 🕰

#### HOME SPECIFICATIONS

TOTAL SQ 30sq

30sq

HOUSE LENGTH

16.89m 11.08m

On display at HomeWorld Leppington