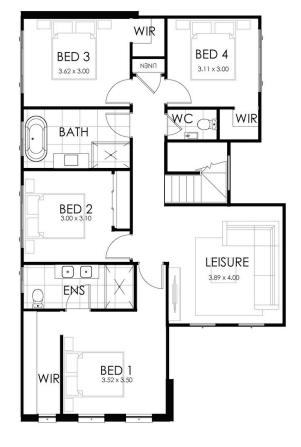

## Oxford 30 with study

4 3 2 🕰

#### HOME SPECIFICATIONS

TOTAL SQ 30sq

30sq

HOUSE LENGTH

16.89m 11.08m

On display at HomeWorld Leppington