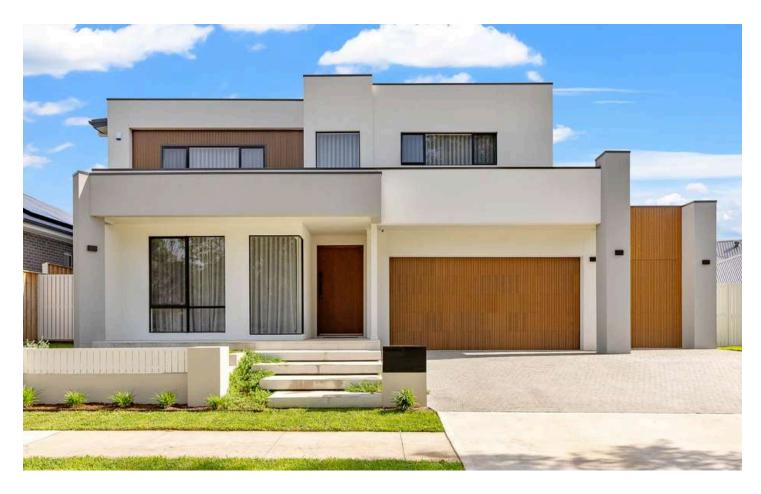

# Crafted by King

| $\bigcirc$ | Camden, NSW                         |          |   |   |   |                        |                                         |
|------------|-------------------------------------|----------|---|---|---|------------------------|-----------------------------------------|
|            | Home Size: 52 squares ∕ 486 sqm I⊷I |          |   |   |   | ı⇔ı Land Size: 682 sqm |                                         |
|            | 5                                   | <u>₽</u> | 3 | A | 3 | Ħ                      | Concrete pool designed<br>& built by us |

#### The Vella Family's New Custom Home and Pool

The Vella family set out to create a custom home tailored to their lifestyle on a newly purchased block of land in a quiet, family-friendly street.

After securing the site, they partnered with King Homes NSW to design a residence that combines contemporary style with practical family living. Designed and built entirely in-house, the home features expansive open-plan living areas, a resort-style concrete pool, and clever design details that maximise both space and natural light.