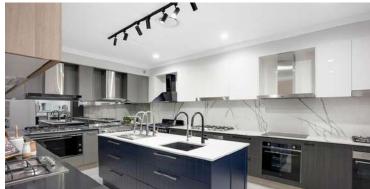

# Crafted by King

| $\bigcirc$ | Camden, NSW                         |          |   |   |   |                        |                                         |
|------------|-------------------------------------|----------|---|---|---|------------------------|-----------------------------------------|
|            | Home Size: 52 squares ∕ 486 sqm I⊷I |          |   |   |   | ı⇔ı Land Size: 682 sqm |                                         |
|            | 5                                   | <u>₽</u> | 3 | A | 3 | Ħ                      | Concrete pool designed<br>& built by us |

#### The Vella Family's New Custom Home and Pool

The Vella family set out to create a custom home tailored to their lifestyle on a newly purchased block of land in a quiet, family-friendly street.

After securing the site, they partnered with King Homes NSW to design a residence that combines contemporary style with practical family living. Designed and built entirely in-house, the home features expansive open-plan living areas, a resort-style concrete pool, and clever design details that maximise both space and natural light.

Navigating strict developer guidelines, the King Homes team also used structural steel to achieve a striking corner window with no front post and incorporated a soaring 5.8m-high alfresco ceiling supported by portal frame construction—creating a light-filled and seamless connection to the outdoors.

Today, the Vella family enjoys a sophisticated, custom-built home that delivers on every front—design, function, and quality without compromise. "A 3-car garage wasn't part of the developer's design guidelines, but a priority on our client's wish list. Through our considered facade design and managing the approvals process, we were happy to be able to make it happen."