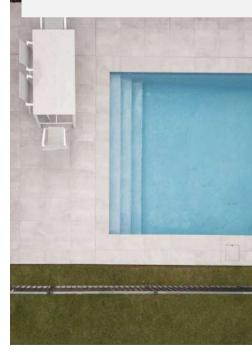

# Build a King pool alongside your new home

When you build with King Homes NSW, you can add a pool to your new home build to create the ultimate backyard from **\$49,990** for an up to 21m<sup>2</sup> size pool.

#### **OUR STANDARD POOL INCLUSIONS:**

- Custom concrete pool
- Engineers specifications and drafting
- CDC fees
- Depth from 1m 1.8m
- 3 x internal entry steps
- Excavation using standard 5t machine with access 2.5m wide and 2.5m high
- S12 steel bar reinforced concrete shell with 300mm centres

- Up to 300mm standard coping to pool
- White pool acrylic render finish interior
- Supply and fit pool pump & filter on precast concrete slab
- Skimmer box and 2 return lines for water flow return system
- Cartridge filter
- Handover kit for your new pool