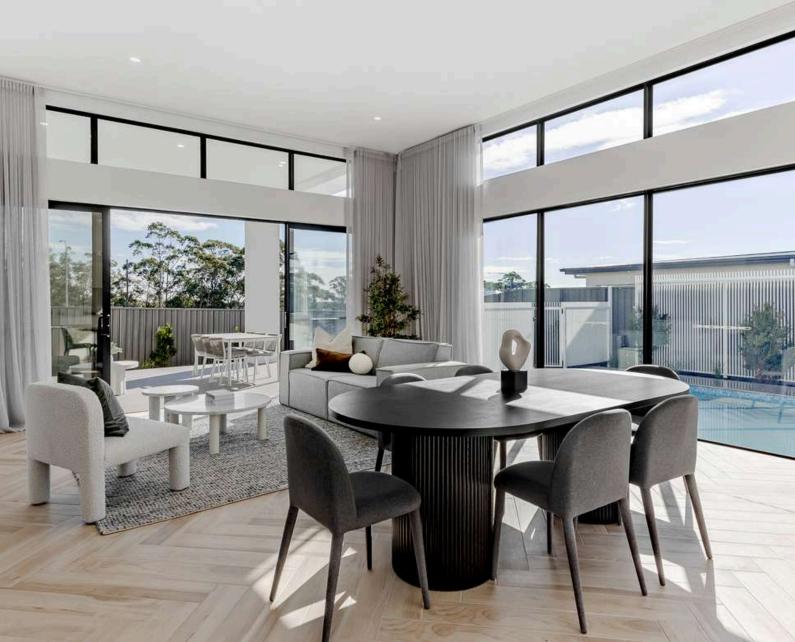

#### The Vella Family's New Custom Home and Pool

The Vella family set out to create a custom home tailored to their lifestyle on a newly purchased block of land in a quiet, family-friendly street.

After securing the site, they partnered with King Homes NSW to design a residence that combines contemporary style with practical family living. Designed and built entirely in-house, the home features expansive open-plan living areas, a resort-style concrete pool, and clever design details that maximise both space and natural light.

Navigating strict developer guidelines, the King Homes team also used structural steel to achieve a striking corner window with no front post and incorporated a soaring 5.8m-high alfresco ceiling supported by portal frame construction—creating a light-filled and seamless connection to the outdoors.