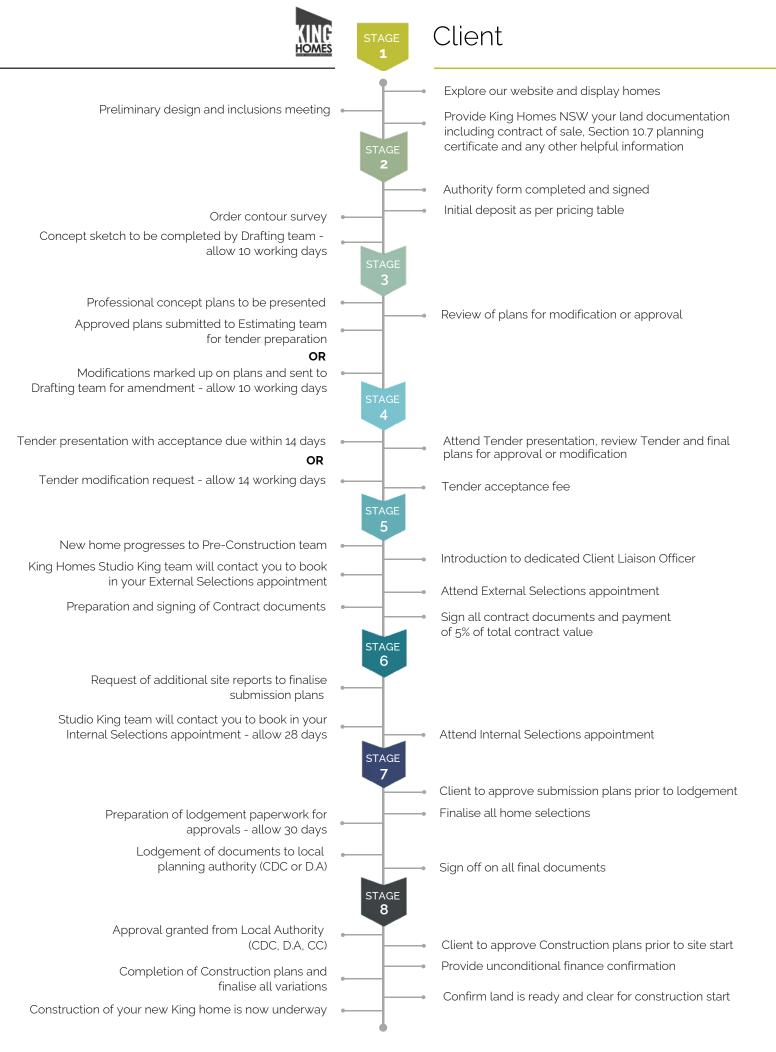

| 90 day maintenance period                                                                 | $\checkmark$                          |           |           |

Current as at 31 October 2024. King Homes NSW reserves the right to change or amend inclusions at any time without notice. Inclusions listed are for new homes built in Sydney metro areas only and do not apply to regional areas such as Southern Highlands or Wollongong. Ask our team for more information.

'Where natural gas is no longer available in your build area, an Electrical package will be supplied. Please speak to our team for more information.

### Your new home build process

Single dwelling builds on a new block of land





# Build a King pool alongside your new home

When you build with King Homes NSW, you can add a pool to your new home build to create the ultimate backyard from **\$49,990** for an up to 21m<sup>2</sup> size pool.

#### **OUR STANDARD POOL INCLUSIONS:**

- Custom concrete pool
- Engineers specifications and drafting
- CDC fees
- Depth from 1m 1.8m
- 3 x internal entry steps
- Excavation using standard 5t machine with access 2.5m wide and 2.5m high
- S12 steel bar reinforced concrete shell with 300mm centres

- Up to 300mm standard coping to pool
- White pool acrylic render finish interior
- Supply and fit pool pump & filter on precast concrete slab
- Skimmer box and 2 return lines for water flow return system
- Cartridge filter
- Handover kit for your new pool



#### STANDARD POOL DESI