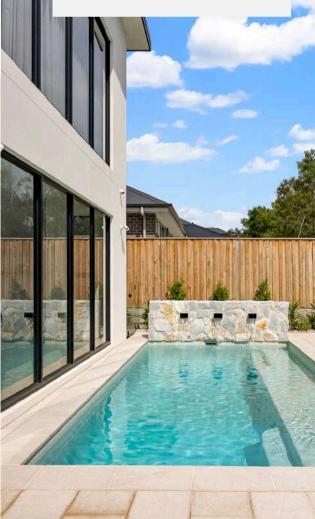

# Crafted by King

| $\bigcirc$ | Camden, NSW                         |          |   |   |   |                        |                                         |
|------------|-------------------------------------|----------|---|---|---|------------------------|-----------------------------------------|
|            | Home Size: 52 squares ∕ 486 sqm I⊷I |          |   |   |   | ı⇔ı Land Size: 682 sqm |                                         |
|            | 5                                   | <u>₽</u> | 3 | A | 3 | Ħ                      | Concrete pool designed<br>& built by us |

#### The Vella Family's New Custom Home and Pool

The Vella family set out to create a custom home tailored to their lifestyle on a newly purchased block of land in a quiet, family-friendly street.

After securing the site, they partnered with King Homes NSW to design a residence that combines contemporary style with practical family living. Designed and built entirely in-house, the home features expansive open-plan living areas, a resort-style concrete pool, and clever design details that maximise both space and natural light.

# Build a King pool alongside your new home

When you build with King Homes NSW, you can add a pool to your new home build to create the ultimate backyard from **\$49,990** for an up to 21m<sup>2</sup> size pool.

#### **OUR STANDARD POOL INCLUSIONS:**

- Custom concrete pool
- Engineers specifications and drafting
- CDC fees
- Depth from 1m 1.8m
- 3 x internal entry steps
- Excavation using standard 5t machine with access 2.5m wide and 2.5m high
- S12 steel bar reinforced concrete shell with 300mm centres

- Up to 300mm standard coping to pool
- White pool acrylic render finish interior
- Supply and fit pool pump & filter on precast concrete slab
- Skimmer box and 2 return lines for water flow return system
- Cartridge filter
- Handover kit for your new pool