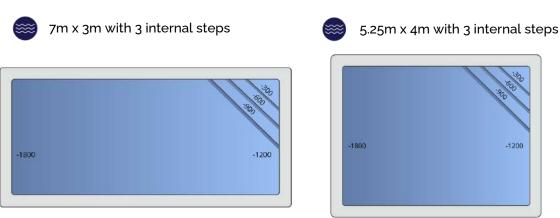

#### **OUR STANDARD POOL INCLUSIONS:**

- Custom concrete pool
- Engineers specifications and drafting
- CDC fees
- Depth from 1m 1.8m
- 3 x internal entry steps
- Excavation using standard 5t machine with access 2.5m wide and 2.5m high
- S12 steel bar reinforced concrete shell with 300mm centres

- Up to 300mm standard coping to pool
- White pool acrylic render finish interior
- Supply and fit pool pump & filter on precast concrete slab
- Skimmer box and 2 return lines for water flow return system
- Cartridge filter
- Handover kit for your new pool

#### STANDARD POOL DESIGNS